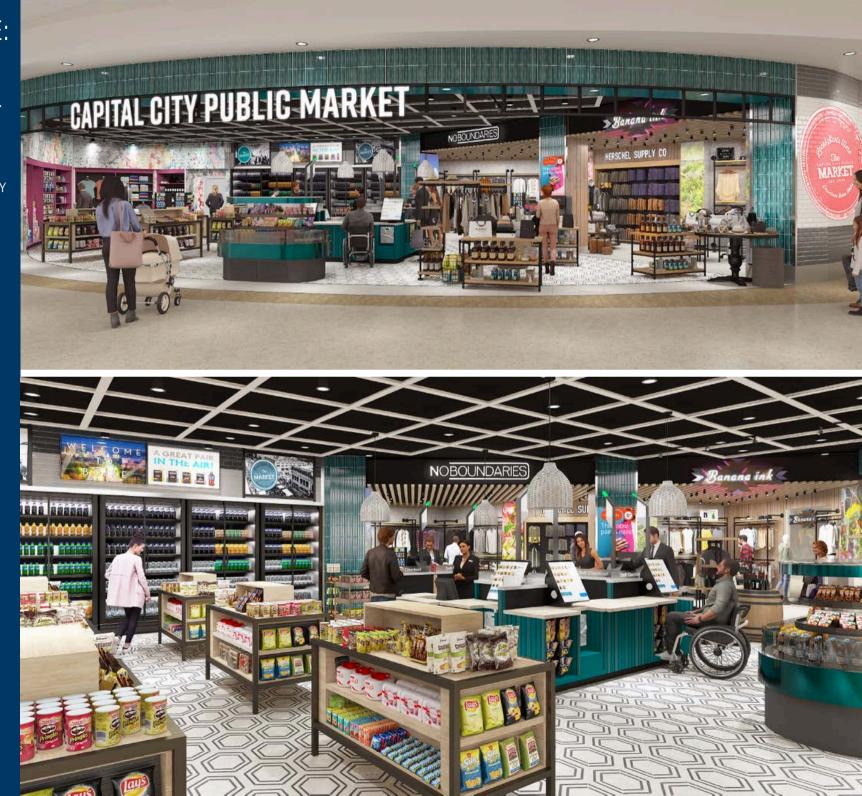

#### FUTURE CONCESSIONS LOCATIONS







PRE-SECURITY:

### Treefort Food + Drink







PRE-SECURITY:

## Vending Locations







## FOOD COURT: **Bardenay**







# FOOD COURT: The STIL, Waffle Me Up







## FOOD COURT: **Starbucks**







#### FOOD COURT:

Wendy's,
Pizza Hut,
Blue Sky
Bagels,
Protein Bar
& Kitchen







#### CENTRAL CORE:

## Capital City Public Market





## CONCOURSE B:

## The Idaho Tap House







## CONCOURSE B: Flying M Coffee







# CONCOURSE B: The Shop @ Treasure Valley







#### CONCOURSE B:

#### Sawtooth Essentials







## CONCOURSE B: **Travel** @

Ease
Vending







CONCOURSE C:

Form &
Function,
Turas
Flights &
Bites







## CONCOURSE C:

### Boise Depot