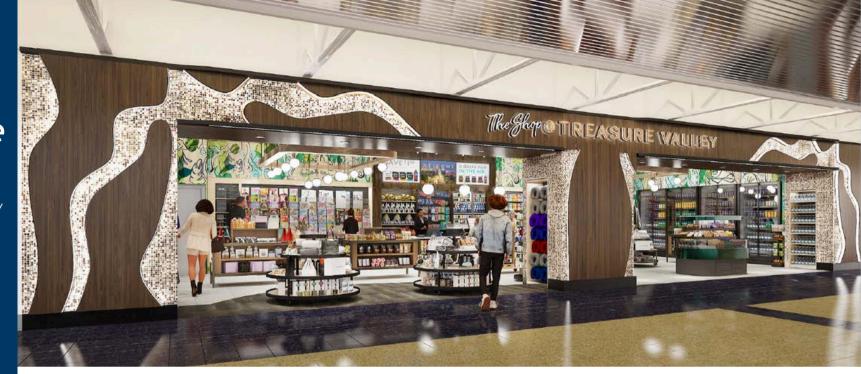

#### FUTURE CONCESSIONS LOCATIONS







PRE-SECURITY:

### Treefort Food + Drink







PRE-SECURITY:

## Vending Locations







## FOOD COURT: **Bardenay**







# FOOD COURT: The STIL, Waffle Me Up







## FOOD COURT: **Starbucks**







#### FOOD COURT:

Wendy's,
Pizza Hut,
Blue Sky
Bagels,
Protein Bar
& Kitchen







#### CENTRAL CORE:

## Capital City Public Market





## CONCOURSE B:

## The Idaho Tap House







## CONCOURSE B: Flying M Coffee







# CONCOURSE B: The Shop @ Treasure Valley







#### CONCOURSE B:

#### Sawtooth Essentials







## CONCOURSE B: **Travel** @

Ease
Vending







CONCOURSE C:

Form &
Function,
Turas
Flights &
Bites







## CONCOURSE C:

### Boise Depot