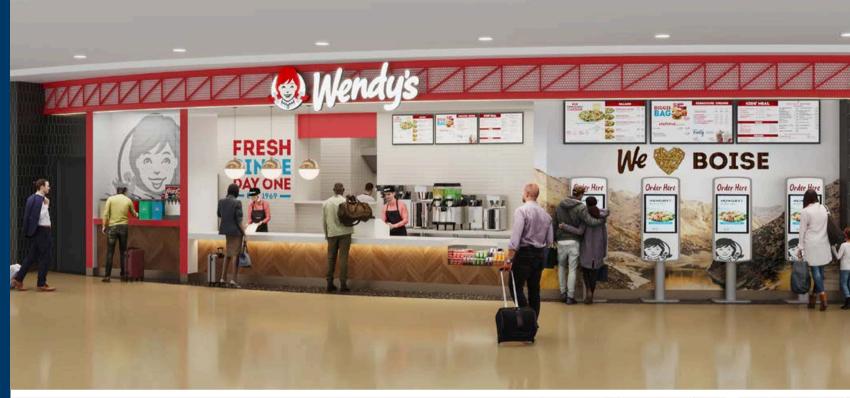

#### FUTURE CONCESSIONS LOCATIONS







PRE-SECURITY:

### Treefort Food + Drink







PRE-SECURITY:

## Vending Locations







## FOOD COURT: **Bardenay**







# FOOD COURT: The STIL, Waffle Me Up







## FOOD COURT: **Starbucks**







#### FOOD COURT:

Wendy's,
Pizza Hut,
Blue Sky
Bagels,
Protein Bar
& Kitchen







#### CENTRAL CORE:

## Capital City Public Market





## CONCOURSE B:

## The Idaho Tap House







## CONCOURSE B: Flying M Coffee







# CONCOURSE B: The Shop @ Treasure Valley







#### CONCOURSE B:

#### Sawtooth Essentials







## CONCOURSE B: **Travel** @

Ease
Vending







CONCOURSE C:

Form &
Function,
Turas
Flights &
Bites







## CONCOURSE C:

### Boise Depot