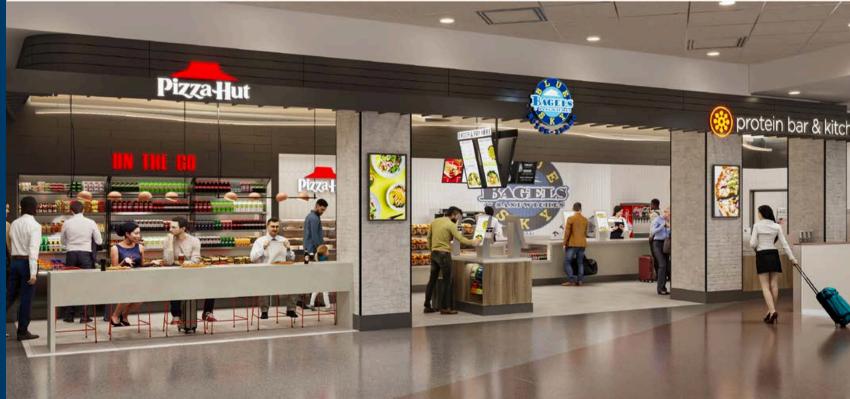

#### FUTURE CONCESSIONS LOCATIONS







PRE-SECURITY:

### Treefort Food + Drink







PRE-SECURITY:

## Vending Locations







## FOOD COURT: **Bardenay**







# FOOD COURT: The STIL, Waffle Me Up







## FOOD COURT: **Starbucks**







#### FOOD COURT:

Wendy's,
Pizza Hut,
Blue Sky
Bagels,
Protein Bar
& Kitchen







#### CENTRAL CORE:

## Capital City Public Market





## CONCOURSE B:

## The Idaho Tap House







## CONCOURSE B: Flying M Coffee







# CONCOURSE B: The Shop @ Treasure Valley







#### CONCOURSE B:

#### Sawtooth Essentials







## CONCOURSE B: **Travel** @

Ease
Vending







CONCOURSE C:

Form &
Function,
Turas
Flights &
Bites







## CONCOURSE C:

### Boise Depot