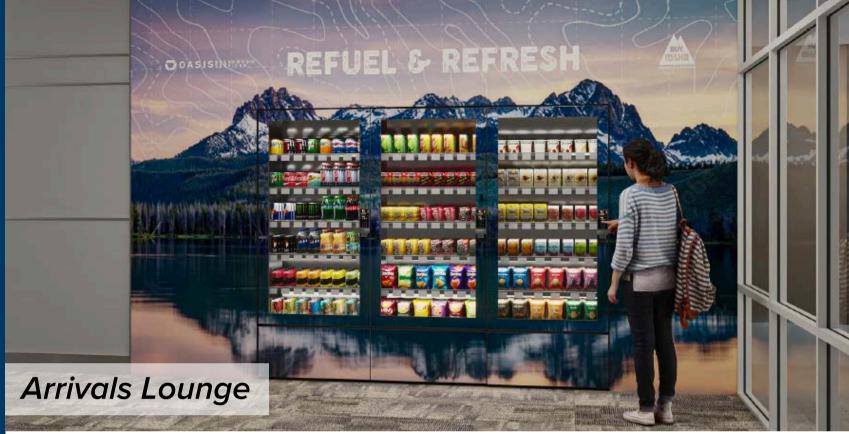

#### FUTURE CONCESSIONS LOCATIONS







PRE-SECURITY:

### Treefort Food + Drink







PRE-SECURITY:

## Vending Locations







## FOOD COURT: **Bardenay**







# FOOD COURT: The STIL, Waffle Me Up







## FOOD COURT: **Starbucks**







#### FOOD COURT:

Wendy's,
Pizza Hut,
Blue Sky
Bagels,
Protein Bar
& Kitchen







#### CENTRAL CORE:

## Capital City Public Market





## CONCOURSE B:

## The Idaho Tap House







## CONCOURSE B: Flying M Coffee







# CONCOURSE B: The Shop @ Treasure Valley







#### CONCOURSE B:

#### Sawtooth Essentials







## CONCOURSE B: **Travel** @

Ease
Vending







CONCOURSE C:

Form &
Function,
Turas
Flights &
Bites







## CONCOURSE C:

### Boise Depot