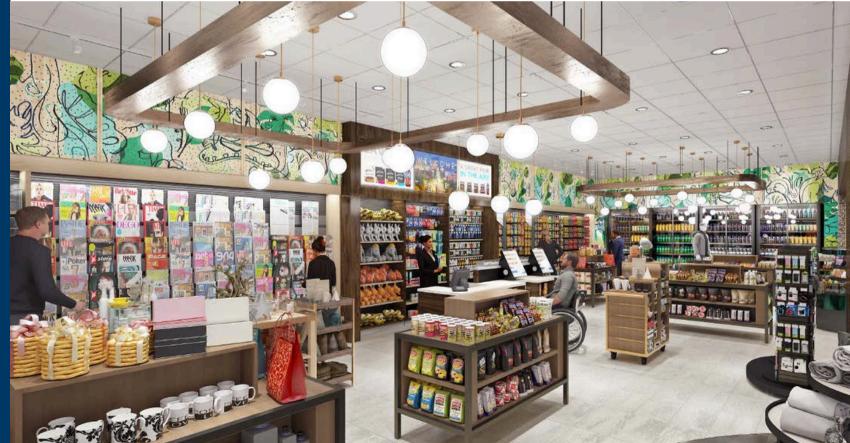

#### FUTURE CONCESSIONS LOCATIONS







PRE-SECURITY:

### Treefort Food + Drink







PRE-SECURITY:

## Vending Locations







## FOOD COURT: **Bardenay**







# FOOD COURT: The STIL, Waffle Me Up







## FOOD COURT: **Starbucks**







#### FOOD COURT:

Wendy's,
Pizza Hut,
Blue Sky
Bagels,
Protein Bar
& Kitchen







#### CENTRAL CORE:

## Capital City Public Market





## CONCOURSE B:

## The Idaho Tap House







## CONCOURSE B: Flying M Coffee







# CONCOURSE B: The Shop @ Treasure Valley







#### CONCOURSE B:

#### Sawtooth Essentials







## CONCOURSE B: **Travel** @

Ease
Vending







CONCOURSE C:

Form &
Function,
Turas
Flights &
Bites







## CONCOURSE C:

### Boise Depot