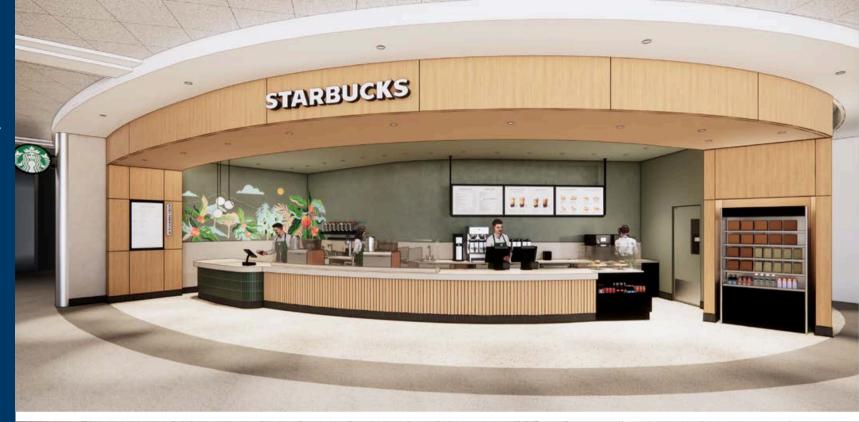

#### FUTURE CONCESSIONS LOCATIONS







PRE-SECURITY:

### Treefort Food + Drink







PRE-SECURITY:

## Vending Locations







## FOOD COURT: **Bardenay**







# FOOD COURT: The STIL, Waffle Me Up







## FOOD COURT: **Starbucks**







#### FOOD COURT:

Wendy's,
Pizza Hut,
Blue Sky
Bagels,
Protein Bar
& Kitchen







#### CENTRAL CORE:

## Capital City Public Market





## CONCOURSE B:

## The Idaho Tap House







## CONCOURSE B: Flying M Coffee







# CONCOURSE B: The Shop @ Treasure Valley







#### CONCOURSE B:

#### Sawtooth Essentials







## CONCOURSE B: **Travel** @

Ease
Vending







CONCOURSE C:

Form &
Function,
Turas
Flights &
Bites







## CONCOURSE C:

### Boise Depot