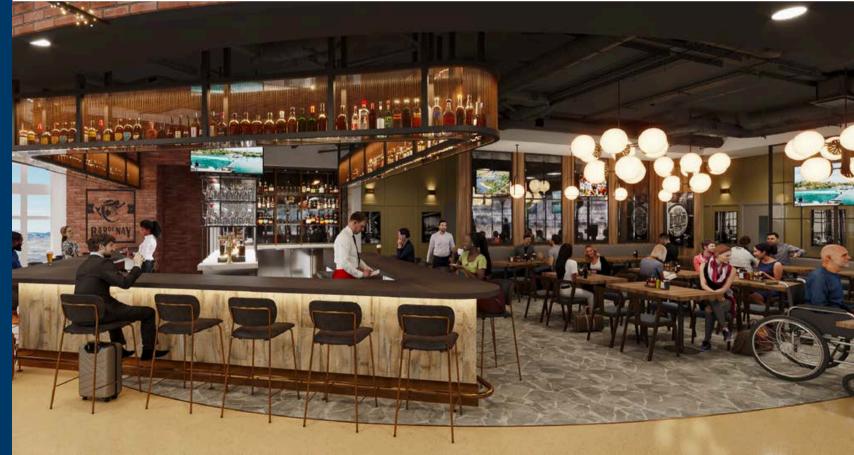

#### FUTURE CONCESSIONS LOCATIONS







PRE-SECURITY:

### Treefort Food + Drink







PRE-SECURITY:

## Vending Locations







## FOOD COURT: **Bardenay**







# FOOD COURT: The STIL, Waffle Me Up







## FOOD COURT: **Starbucks**







#### FOOD COURT:

Wendy's,
Pizza Hut,
Blue Sky
Bagels,
Protein Bar
& Kitchen







#### CENTRAL CORE:

## Capital City Public Market





## CONCOURSE B:

## The Idaho Tap House







## CONCOURSE B: Flying M Coffee







# CONCOURSE B: The Shop @ Treasure Valley







#### CONCOURSE B:

#### Sawtooth Essentials







## CONCOURSE B: **Travel** @

Ease
Vending







CONCOURSE C:

Form &
Function,
Turas
Flights &
Bites







## CONCOURSE C:

### Boise Depot