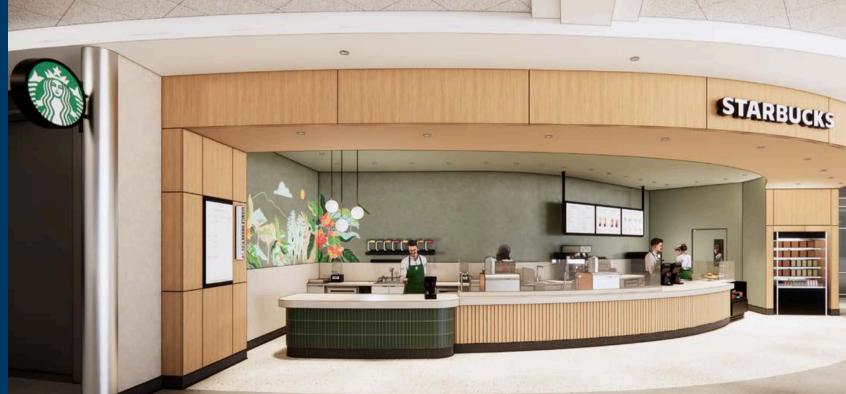

#### FUTURE CONCESSIONS LOCATIONS







PRE-SECURITY:

### Treefort Food + Drink







PRE-SECURITY:

## Vending Locations







## FOOD COURT: **Bardenay**







# FOOD COURT: The STIL, Waffle Me Up







## FOOD COURT: **Starbucks**







#### FOOD COURT:

Wendy's,
Pizza Hut,
Blue Sky
Bagels,
Protein Bar
& Kitchen







#### CENTRAL CORE:

## Capital City Public Market





## CONCOURSE B:

## The Idaho Tap House







## CONCOURSE B: Flying M Coffee







# CONCOURSE B: The Shop @ Treasure Valley







#### CONCOURSE B:

#### Sawtooth Essentials







## CONCOURSE B: **Travel** @

Ease
Vending







CONCOURSE C:

Form &
Function,
Turas
Flights &
Bites







## CONCOURSE C:

### Boise Depot