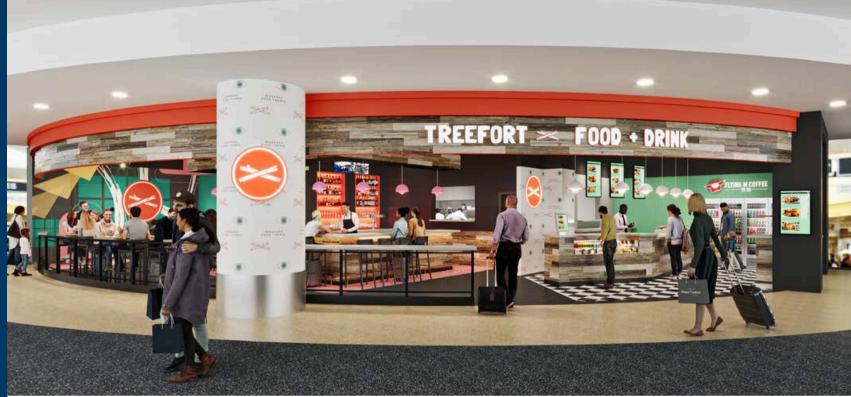

#### FUTURE CONCESSIONS LOCATIONS







PRE-SECURITY:

### Treefort Food + Drink







PRE-SECURITY:

## Vending Locations







## FOOD COURT: **Bardenay**







# FOOD COURT: The STIL, Waffle Me Up







## FOOD COURT: **Starbucks**







#### FOOD COURT:

Wendy's,
Pizza Hut,
Blue Sky
Bagels,
Protein Bar
& Kitchen







#### CENTRAL CORE:

## Capital City Public Market





## CONCOURSE B:

## The Idaho Tap House







## CONCOURSE B: Flying M Coffee







# CONCOURSE B: The Shop @ Treasure Valley







#### CONCOURSE B:

#### Sawtooth Essentials







## CONCOURSE B: **Travel** @

Ease
Vending







CONCOURSE C:

Form &
Function,
Turas
Flights &
Bites







## CONCOURSE C:

### Boise Depot