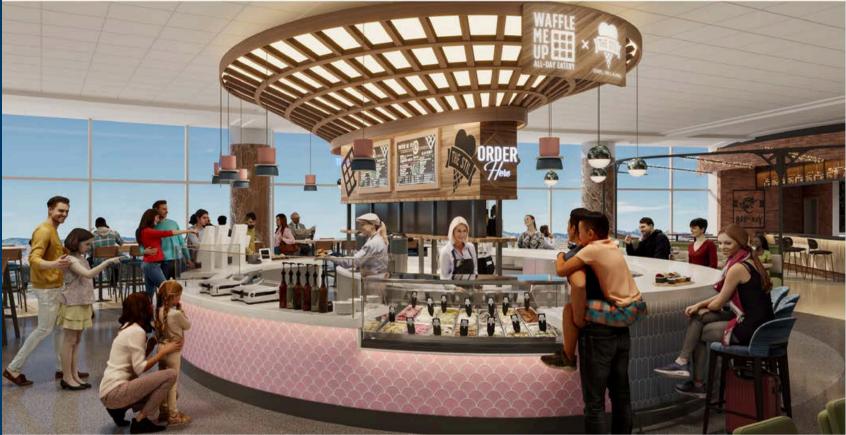

#### FUTURE CONCESSIONS LOCATIONS







PRE-SECURITY:

### Treefort Food + Drink







PRE-SECURITY:

## Vending Locations







## FOOD COURT: **Bardenay**







# FOOD COURT: The STIL, Waffle Me Up







## FOOD COURT: **Starbucks**







#### FOOD COURT:

Wendy's,
Pizza Hut,
Blue Sky
Bagels,
Protein Bar
& Kitchen







#### CENTRAL CORE:

## Capital City Public Market





## CONCOURSE B:

## The Idaho Tap House







## CONCOURSE B: Flying M Coffee







# CONCOURSE B: The Shop @ Treasure Valley







#### CONCOURSE B:

#### Sawtooth Essentials







## CONCOURSE B: **Travel** @

Ease
Vending







CONCOURSE C:

Form &
Function,
Turas
Flights &
Bites







## CONCOURSE C:

### Boise Depot