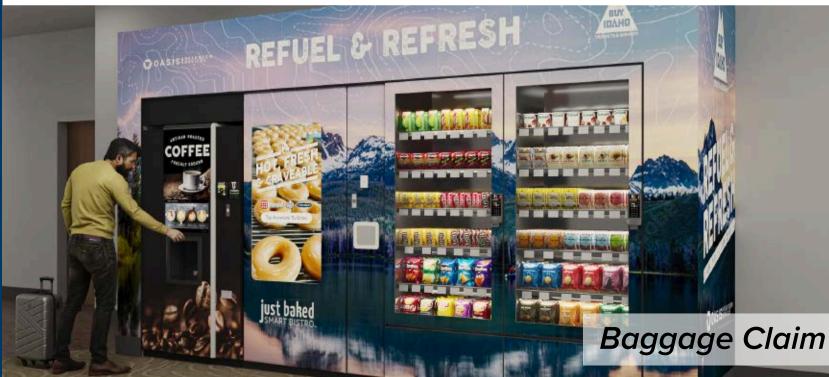

#### FUTURE CONCESSIONS LOCATIONS







PRE-SECURITY:

### Treefort Food + Drink







PRE-SECURITY:

## Vending Locations







## FOOD COURT: **Bardenay**







# FOOD COURT: The STIL, Waffle Me Up







## FOOD COURT: **Starbucks**







#### FOOD COURT:

Wendy's,
Pizza Hut,
Blue Sky
Bagels,
Protein Bar
& Kitchen







#### CENTRAL CORE:

## Capital City Public Market





## CONCOURSE B:

## The Idaho Tap House







## CONCOURSE B: Flying M Coffee







# CONCOURSE B: The Shop @ Treasure Valley







#### CONCOURSE B:

#### Sawtooth Essentials







## CONCOURSE B: **Travel** @

Ease
Vending







CONCOURSE C:

Form &
Function,
Turas
Flights &
Bites







## CONCOURSE C:

### Boise Depot