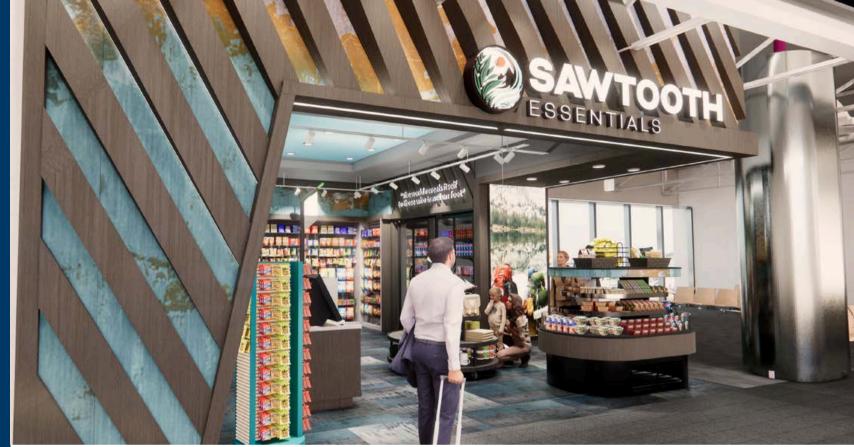

#### FUTURE CONCESSIONS LOCATIONS







PRE-SECURITY:

### Treefort Food + Drink







PRE-SECURITY:

## Vending Locations







## FOOD COURT: **Bardenay**







# FOOD COURT: The STIL, Waffle Me Up







## FOOD COURT: **Starbucks**







#### FOOD COURT:

Wendy's,
Pizza Hut,
Blue Sky
Bagels,
Protein Bar
& Kitchen







#### CENTRAL CORE:

## Capital City Public Market





## CONCOURSE B:

## The Idaho Tap House







## CONCOURSE B: Flying M Coffee







# CONCOURSE B: The Shop @ Treasure Valley







#### CONCOURSE B:

#### Sawtooth Essentials







## CONCOURSE B: **Travel** @

Ease
Vending







CONCOURSE C:

Form &
Function,
Turas
Flights &
Bites







## CONCOURSE C:

### Boise Depot