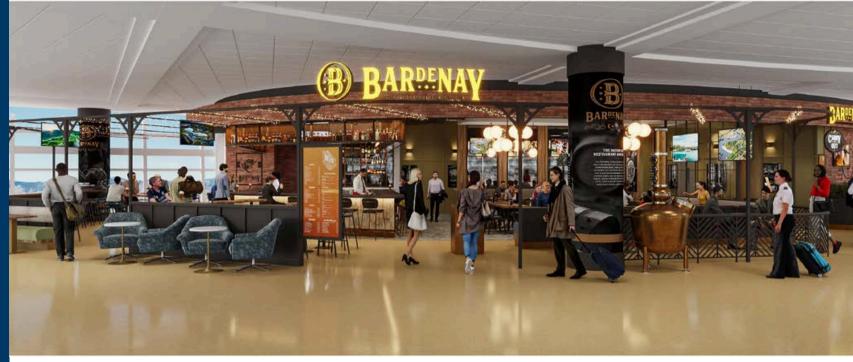

#### FUTURE CONCESSIONS LOCATIONS







PRE-SECURITY:

### Treefort Food + Drink







PRE-SECURITY:

## Vending Locations







## FOOD COURT: **Bardenay**







# FOOD COURT: The STIL, Waffle Me Up







## FOOD COURT: **Starbucks**







#### FOOD COURT:

Wendy's,
Pizza Hut,
Blue Sky
Bagels,
Protein Bar
& Kitchen







#### CENTRAL CORE:

## Capital City Public Market





## CONCOURSE B:

## The Idaho Tap House







## CONCOURSE B: Flying M Coffee







# CONCOURSE B: The Shop @ Treasure Valley







#### CONCOURSE B:

#### Sawtooth Essentials







## CONCOURSE B: **Travel** @

Ease
Vending







CONCOURSE C:

Form &
Function,
Turas
Flights &
Bites







## CONCOURSE C:

### Boise Depot