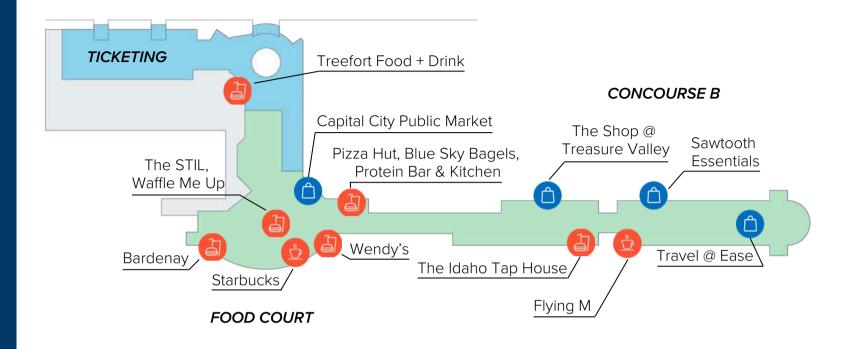

#### FUTURE CONCESSIONS LOCATIONS

PRE-SECURITY:

### Treefort Food + Drink

PRE-SECURITY:

## Vending Locations

## FOOD COURT: **Bardenay**

# FOOD COURT: The STIL, Waffle Me Up

## FOOD COURT: **Starbucks**

#### FOOD COURT:

Wendy's,
Pizza Hut,
Blue Sky
Bagels,
Protein Bar
& Kitchen

#### CENTRAL CORE:

## Capital City Public Market

## CONCOURSE B:

## The Idaho Tap House

## CONCOURSE B: Flying M Coffee

# CONCOURSE B: The Shop @ Treasure Valley

#### CONCOURSE B:

#### Sawtooth Essentials

## CONCOURSE B: **Travel** @

Ease
Vending

CONCOURSE C:

Form &
Function,
Turas
Flights &
Bites